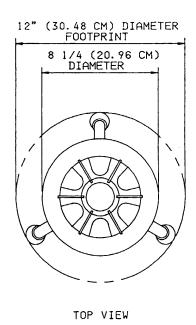

#### **DIMENSIONS:**

| Model  | Width         | Height        | Length        | Shipping Weight | Shipping       |
|--------|---------------|---------------|---------------|-----------------|----------------|
| Number | in (cm)       | in (cm)       | in (cm)       | lb (kg)         | cu.ft. (cu.m.) |
| 61     | 12.00 (30.48) | 18.00 (45.72) | 12.00 (30.48) | 3.00 (1.40)     | .70 (.02)      |