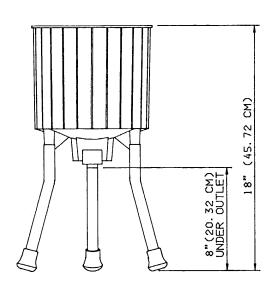

#### **DIMENSIONS:**

| Model  | Width         | Height        | Length        | Shipping Weight | Shipping       |
|--------|---------------|---------------|---------------|-----------------|----------------|
| Number | in (cm)       | in (cm)       | in (cm)       | lb (kg)         | cu.ft. (cu.m.) |
| 61     | 12.00 (30.48) | 18.00 (45.72) | 12.00 (30.48) | 3.00 (1.40)     | .70 (.02)      |