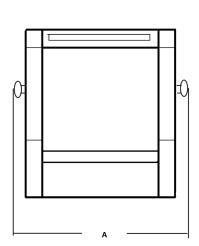

#### **DIMENSIONS:**

| Model  | Width (A)     | Height (B)    | Depth (C)     | Shipping Weight | Shipping       |
|--------|---------------|---------------|---------------|-----------------|----------------|
| Number | in (cm)       | in (cm)       | in (cm)       | Ib (kg)         | cu.ft. (cu.m.) |
| TX-208 | 19.50 (49.50) | 23.00 (58.40) | 16.76 (42.60) | 80.00 (36.40)   | 9.60 (.30)     |