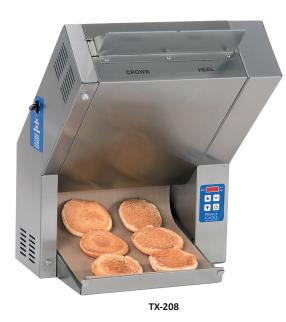

## **TX-SERIES HIGH-SPEED CONTACT TOASTER**

## **"FRESH OUT OF THE OVEN" TASTE:**

Prince Castle's TX-Series Toaster uses a method of heating bread products through direct contact with a heated surface. Also known as "bread grilling," this process carmelizes sugars on the open face of the bun without drying out the bread. The result is bread that is hot and moist with a "fresh out of the oven" presentation.

Prince Castle's TX Series Toasters are designed for "barrel run" toasting -- where high power performance ensures 10-second toasting. The TX-Series toasts up to 2000 buns per hour and has a unique ergonomic design for easy loading. The TX Series also features separate heel and crown crush controls to accommodate varying bun sizes. The Teflon sheets prevent sticking during the toasting process and are very easy to clean.

#### STANDARD FEATURES:

- Designed for "barrel-run toasting," highpower performance ensures 10-second toasting - up to 2000 buns/hour.
- Silicon coated, Teflon infused belt prevents ٠ chain markings on bun top side.
- Ergonomically-designed to allow easy bun loading.
- Separate heel and crown bun crush controls accommodate varying bun sizes.
- Adjustable platen temperature for precise toasting.
- Sturdy stainless steel construction.
- Easy to clean and maintain.
- Teflon sheets prevent sticking and are easy • to clean.
- One-year parts and labor warranty.