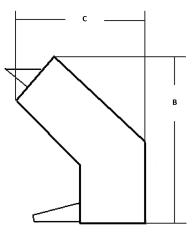

#### **DIMENSIONS:**

| Model  | Width (A)     | Height (B)    | Depth (C)     | Shipping Weight | Shipping       |
|--------|---------------|---------------|---------------|-----------------|----------------|
| Number | in (cm)       | in (cm)       | in (cm)       | Ib (kg)         | cu.ft. (cu.m.) |
| TX-208 | 19.50 (49.50) | 23.00 (58.40) | 16.76 (42.60) | 80.00 (36.40)   | 9.60 (.30)     |