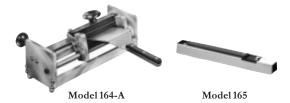

## **OPTIONS**

### Part No. Description 164-A Grill tool sharpener 165 Grill scraper sharpener

- **n** Keeps scrapers and spatulas sharp.
- **n** Keeps grill free of burnt food and buildup.

## **ACCESSORIES**

| MODEL | DeSCRIPTION                   |
|-------|-------------------------------|
| 164-A | Manual Grill Tool Sharpener   |
| 165   | Grill Scraper Blade Sharpener |

\*Designs and specifications are subject to change without notice.