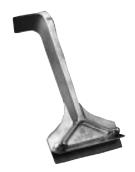

## 161 & 173 REDI-GRIL® **SCRAPERS**

Model 173

Maintain your grills with Redi-Gril® products from Prince Castle.

With these heavy-duty grill scrapers, cut cleanup time and effort by 50 percent, and remove food and grease buildup that can ruin grill surfaces. Designed for use on steel surface grills, models 161 and 173 scrapers are tough enough to remove burnt residue left over from virtually all types of food products.

The easy grip handle ensures safe cleaning, and a new wing nut design makes blade removal even easierno tools are required!

Two sizes are available: Model 161 has a 6 inch (15.24 cm) blade and model 173 has a  $4^{1}/_{2}$  in. (11.73)cm) blade. Both models feature splash guards to protect operators.

## **DIMENSIONS**

| MODEL<br>NUMBER | LENGTH<br>IN. (CM)                     | HEIGHT<br>IN. (CM)                      | WIDTH<br>IN. (CM) | SHIPPING<br>WT.<br>LB. (KG.) |
|-----------------|----------------------------------------|-----------------------------------------|-------------------|------------------------------|
| 161             | 14 <sup>1</sup> / <sub>6</sub> (35.72) | 5 <sup>13</sup> / <sub>16</sub> (14.76) | 6 (15.24)         | 2 (.9)                       |
| 173             | 91/2 (24.13)                           | 4 (10.03)                               | 41/2 (11.73)      | 1 (.45)                      |

## **ORDERING INFORMATION**

| MODEL    | DESCRIPTION                                  |  |
|----------|----------------------------------------------|--|
| 161      | Redi-Gril® Scraper                           |  |
| 173      | Mini-Gril Scraper (ship. wt. 1 lb.) (.45 kg) |  |
| 161-1HD  | Heavy Duty Replacement Blade for 161         |  |
| 161-6EHD | Extra Heavy Duty (pkg. of 6)                 |  |
| 161-6HD  | Replacement Blades (pkg. of 6) for 161       |  |
| 173-1    | Replacement Blades (pkg. of 6) for 173       |  |