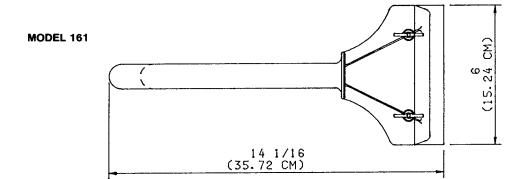

The easy grip handle ensures safe cleaning, and a new wing nut design makes blade removal even easierno tools are required!

Two sizes are available: Model 161 has a 6 inch (15.24 cm) blade and model 173 has a  $4^{1}/_{2}$  in. (11.73)cm) blade. Both models feature splash guards to protect operators.

## **DIMENSIONS**

| MODEL<br>NUMBER | LENGTH<br>IN. (CM)                     | HEIGHT<br>IN. (CM)                      | WIDTH<br>IN. (CM) | SHIPPING<br>WT.<br>LB. (KG.) |
|-----------------|----------------------------------------|-----------------------------------------|-------------------|------------------------------|
| 161             | 14 <sup>1</sup> / <sub>6</sub> (35.72) | 5 <sup>13</sup> / <sub>16</sub> (14.76) | 6 (15.24)         | 2 (.9)                       |
| 173             | 91/2 (24.13)                           | 4 (10.03)                               | 41/2 (11.73)      | 1 (.45)                      |