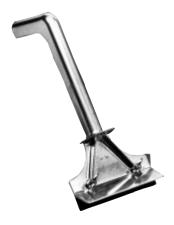

## 161 & 173 REDI-GRIL® **SCRAPERS**

Model 173

Maintain your grills with Redi-Gril® products from Prince Castle.

With these heavy-duty grill scrapers, cut cleanup time and effort by 50 percent, and remove food and grease buildup that can ruin grill surfaces. Designed for use on steel surface grills, models 161 and 173 scrapers are tough enough to remove burnt residue left over from virtually all types of food products.

The easy grip handle ensures safe cleaning, and a new wing nut design makes blade removal even easierno tools are required!

Two sizes are available: Model 161 has a 6 inch (15.24 cm) blade and model 173 has a  $4^{1}/_{2}$  in. (11.73)cm) blade. Both models feature splash guards to protect operators.

## **DIMENSIONS**

| MODEL<br>NUMBER | LENGTH<br>IN. (CM)                     | HEIGHT<br>IN. (CM)                      | WIDTH<br>IN. (CM) | SHIPPING<br>WT.<br>LB. (KG.) |
|-----------------|----------------------------------------|-----------------------------------------|-------------------|------------------------------|
| 161             | 14 <sup>1</sup> / <sub>6</sub> (35.72) | 5 <sup>13</sup> / <sub>16</sub> (14.76) | 6 (15.24)         | 2 (.9)                       |
| 173             | 91/2 (24.13)                           | 4 (10.03)                               | 41/2 (11.73)      | 1 (.45)                      |

## **ORDERING INFORMATION**

| MODEL    | DESCRIPTION                                  |  |
|----------|----------------------------------------------|--|
| 161      | Redi-Gril® Scraper                           |  |
| 173      | Mini-Gril Scraper (ship. wt. 1 lb.) (.45 kg) |  |
| 161-1HD  | Heavy Duty Replacement Blade for 161         |  |
| 161-6EHD | Extra Heavy Duty (pkg. of 6)                 |  |
| 161-6HD  | Replacement Blades (pkg. of 6) for 161       |  |
| 173-1    | Replacement Blades (pkg. of 6) for 173       |  |