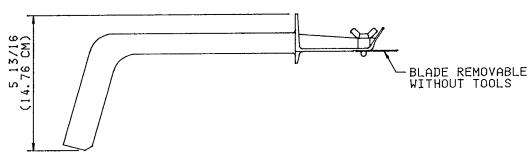

The easy grip handle ensures safe cleaning, and a new wing nut design makes blade removal even easierno tools are required!

Two sizes are available: Model 161 has a 6 inch (15.24 cm) blade and model 173 has a  $4^{1}/_{2}$  in. (11.73)cm) blade. Both models feature splash guards to protect operators.

## **DIMENSIONS**

| MODEL<br>NUMBER | LENGTH<br>IN. (CM)                     | HEIGHT<br>IN. (CM)                      | WIDTH<br>IN. (CM) | SHIPPING<br>WT.<br>LB. (KG.) |
|-----------------|----------------------------------------|-----------------------------------------|-------------------|------------------------------|
| 161             | 14 <sup>1</sup> / <sub>6</sub> (35.72) | 5 <sup>13</sup> / <sub>16</sub> (14.76) | 6 (15.24)         | 2 (.9)                       |
| 173             | 91/2 (24.13)                           | 4 (10.03)                               | 41/2 (11.73)      | 1 (.45)                      |