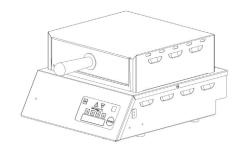

## 625-A RAPID STEAMER

The Prince Castle Rapid Steamer is an ideal solution for heating and rethermalizing in any restaurant. Able to steam buns, eggs, rice, pancakes and much more in as little as 8 seconds, you will be able to offer your customers appetizing foods quickly and easily.

The Prince Castle Rapid Steamer is also safe and easy to use. Digital controls ensure simple and accurate operation while the unit disperses little steam and the surfaces have minimal condensation.

Flexibly designed to accommodate menu expansion and with its ability to have two units fit backto-back on many prep tables, the Rapid Steamer is a versatile piece for any operation.

### **STANDARD FEATURES**

- Quickly steams a variety of products in under 10 seconds
- Digital controls ensures accurate steaming and simple operation
- Flexibly designed to accommodate menu expansion
- Minimal condensation on surface. Minimal steam discharged
- One year parts and labor warranty