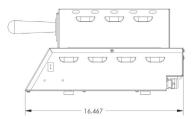

### **DIMENSIONS**

| MODEL<br>NUMBER | LENGTH<br>IN. (CM) | HEIGHT<br>IN. (CM) | WIDTH<br>IN. (CM) | SHIPPING<br>WT.<br>LB. (KG.) |
|-----------------|--------------------|--------------------|-------------------|------------------------------|
| 625-A           | 16.5 (41.9)        | 8.9 (22.6)         | 14.1 (35.8)       | 35 (15.9)                    |