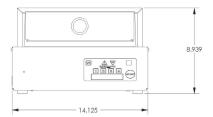

### **DIMENSIONS**

| MODEL<br>NUMBER | LENGTH<br>IN. (CM) | HEIGHT<br>IN. (CM) | WIDTH<br>IN. (CM) | SHIPPING<br>WT.<br>LB. (KG.) |
|-----------------|--------------------|--------------------|-------------------|------------------------------|
| 625-A           | 16.5 (41.9)        | 8.9 (22.6)         | 14.1 (35.8)       | 35 (15.9)                    |