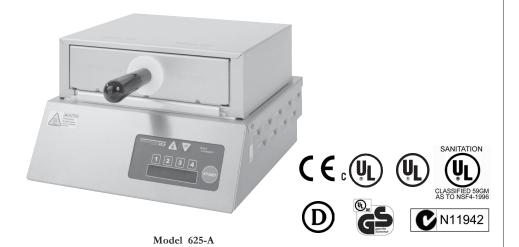

## 625-A RAPID STEAMER

The Prince Castle Rapid Steamer is an ideal solution for heating and rethermalizing in any restaurant. Able to steam buns, eggs, rice, pancakes and much more in as little as 8 seconds, you will be able to offer your customers appetizing foods quickly and easily.

The Prince Castle Rapid Steamer is also safe and easy to use. Digital controls ensure simple and accurate operation while the unit disperses little steam and the surfaces have minimal condensation.

Flexibly designed to accommodate menu expansion and with its ability to have two units fit backto-back on many prep tables, the Rapid Steamer is a versatile piece for any operation.

### **STANDARD FEATURES**

- Quickly steams a variety of products in under 10 seconds
- Digital controls ensures accurate steaming and simple operation
- Flexibly designed to accommodate menu expansion
- Minimal condensation on surface. Minimal steam discharged
- One year parts and labor warranty