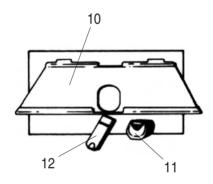

## Order form Milk dispenser components

For the Majestic

price in €

date:

quantity art. no.

| Compor | nents |     |                                        |        |
|--------|-------|-----|----------------------------------------|--------|
|        | 30021 |     | Thermometer – complete                 | 135,00 |
|        | 30051 |     | Door lock (incl. two-piece door hinge) | 47,50  |
|        | 30125 | 10. | Baffle                                 | 52,50  |
|        | 30102 |     | Drip pan bracket                       | 25,00  |
|        | 35030 |     | Drip pan (SK5)                         | 52,50  |
|        | 35021 |     | Drip pan (SK10)                        | 59,00  |
|        | 35031 |     | Drip pan (SK15)                        | 93,00  |
|        | 35032 |     | Draining table (SK5)                   | 62,50  |
|        | 35022 |     | Draining table (SK10)                  | 65,00  |
|        | 35033 |     | Draining table (SK15)                  | 72,50  |
|        | 30146 | 19. | Loading platform (SK10)                | 102,50 |
|        | 30143 | 19. | Loading platform (SK15)                | 125,50 |
|        | 30119 | 20. | Mounting bolt loading platform         | 10,50  |
|        | 30120 | 21. | Lock screw loading platform            | 5,15   |
|        | 30116 | 23. | Thermostat                             | 78,00  |
|        | 30112 | 11. | Valve support cap – white              | 3,15   |
|        | 30109 | 12. | Plastic pinch valve – grey             | 7,35   |