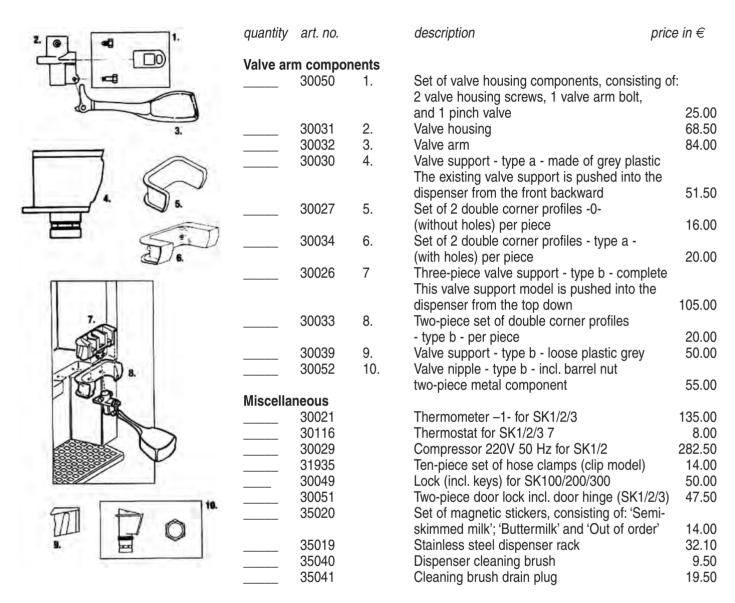

## Order form Milk dispenser components

For the Majestic

price in €

date:

quantity art. no.

| Compor | nents |     |                                        |        |
|--------|-------|-----|----------------------------------------|--------|
|        | 30021 |     | Thermometer – complete                 | 135,00 |
|        | 30051 |     | Door lock (incl. two-piece door hinge) | 47,50  |
|        | 30125 | 10. | Baffle                                 | 52,50  |
|        | 30102 |     | Drip pan bracket                       | 25,00  |
|        | 35030 |     | Drip pan (SK5)                         | 52,50  |
|        | 35021 |     | Drip pan (SK10)                        | 59,00  |
|        | 35031 |     | Drip pan (SK15)                        | 93,00  |
|        | 35032 |     | Draining table (SK5)                   | 62,50  |
|        | 35022 |     | Draining table (SK10)                  | 65,00  |
|        | 35033 |     | Draining table (SK15)                  | 72,50  |
|        | 30146 | 19. | Loading platform (SK10)                | 102,50 |
|        | 30143 | 19. | Loading platform (SK15)                | 125,50 |
|        | 30119 | 20. | Mounting bolt loading platform         | 10,50  |
|        | 30120 | 21. | Lock screw loading platform            | 5,15   |
|        | 30116 | 23. | Thermostat                             | 78,00  |
|        | 30112 | 11. | Valve support cap – white              | 3,15   |
|        | 30109 | 12. | Plastic pinch valve – grey             | 7,35   |

description

|        |       | . ,                                             | •     |
|--------|-------|-------------------------------------------------|-------|
| Access | ories |                                                 |       |
|        | 35020 | Set of magnetic stickers, consisting of: 'Semi- |       |
|        |       | skimmed milk'; 'Buttermilk' and 'Out of order'  | 14.00 |
|        | 31935 | Ten-piece set of hose clamps (clip model)       | 14.00 |
|        | 35040 | Dispenser cleaning brush                        | 9.50  |
|        | 35041 | Drain plug cleaning brush                       | 19.50 |
|        | 35042 | HACCP cleaning set                              | 70.50 |
|        | SKRIK | Cleaning instruction card (plasticized)         | FREE  |
|        | 35019 | Stainless steel dispenser rack                  | 32.10 |