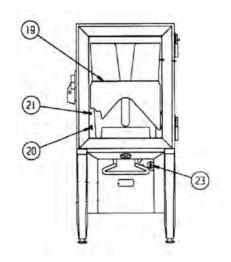

## Order form Milk dispenser components

For the Majestic

price in €

date:

quantity art. no.

| Compor | nents |     |                                        |        |
|--------|-------|-----|----------------------------------------|--------|
|        | 30021 |     | Thermometer – complete                 | 135,00 |
|        | 30051 |     | Door lock (incl. two-piece door hinge) | 47,50  |
|        | 30125 | 10. | Baffle                                 | 52,50  |
|        | 30102 |     | Drip pan bracket                       | 25,00  |
|        | 35030 |     | Drip pan (SK5)                         | 52,50  |
|        | 35021 |     | Drip pan (SK10)                        | 59,00  |
|        | 35031 |     | Drip pan (SK15)                        | 93,00  |
|        | 35032 |     | Draining table (SK5)                   | 62,50  |
|        | 35022 |     | Draining table (SK10)                  | 65,00  |
|        | 35033 |     | Draining table (SK15)                  | 72,50  |
|        | 30146 | 19. | Loading platform (SK10)                | 102,50 |
|        | 30143 | 19. | Loading platform (SK15)                | 125,50 |
|        | 30119 | 20. | Mounting bolt loading platform         | 10,50  |
|        | 30120 | 21. | Lock screw loading platform            | 5,15   |
|        | 30116 | 23. | Thermostat                             | 78,00  |
|        | 30112 | 11. | Valve support cap – white              | 3,15   |
|        | 30109 | 12. | Plastic pinch valve – grey             | 7,35   |